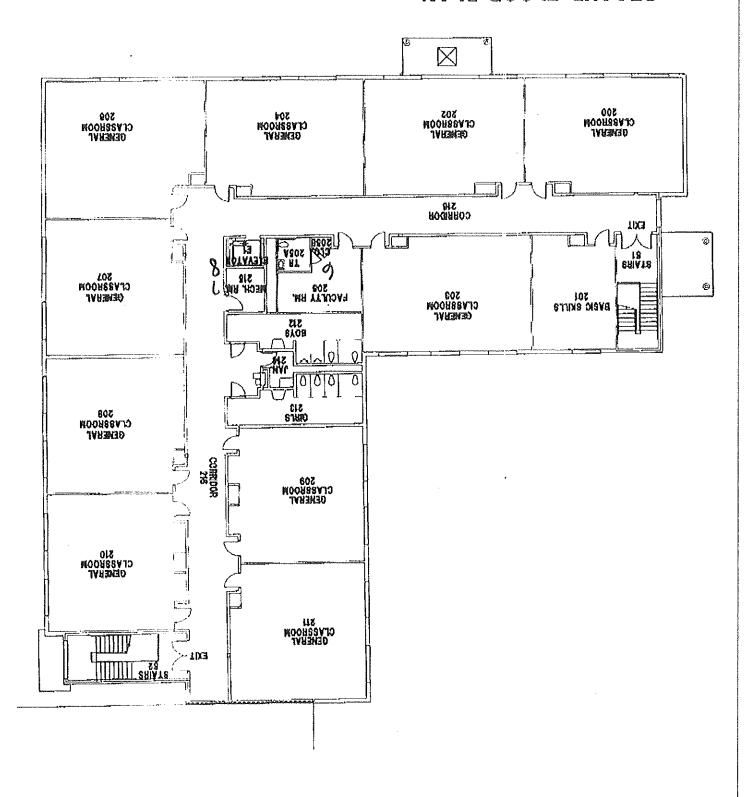

High<br>School            | 02/07/2018     | 02/13/2018    | 701-19       | OUTSIDE RM A103 LEFT WC                                | 20.2                        |  |  |
| Pleasantville High<br>School            | 02/07/2018     | 02/13/2018    | 701-20       | OUTSIDE RM A103 RIGHT WC                               | 22.5                        |  |  |
| Pleasantville High School               | 02/02/2018     | 02/07/2018    | 701-101      | PLEASANTVILLE HIGH SCHOOL<br>STORAGE RM (QA/QC)        | <1.00                       |  |  |
| Pleasantville High School               | 02/07/2018     | 02/13/2018    | 701-101      | PLEASANTVILLE HIGH SCHOOL<br>STORAGE RM (QA/QC)        | <1.00                       |  |  |

# Appendix D Floor Plan(s)



Decatur Amour School



# SECOND LOOGE PLAN







P= Pull Station E= Extinguisher















# Appendix E Laboratory Data



# Environmental Hazards Services, LLC

7469 Whitepine Rd. ● Richmond, VA 23237 ● 800-347-4010 • jdickerson@leadlab.com

February 15, 2018

LEW Corp 181 US Highway 46 Mine Hill, NJ 07803

### **PROJECT INFORMATION**

Project/Test Address: 180033; Pleasantville High School; Pleasantville, NJ

Report Number: 18-02-01513

Analysis Type: Lead – Standard Method 3113B

Lab Accreditation

Number: NJ-VA008/NY-11714

Results, Discussion

Qualifiers: N/A

Julie Dickerson

**Laboratory Administrator** 

Environmental Hazards Services, LLC



Environmental Hazards Services, L.L.C. 7469 Whitepine Rd Richmond, VA 23237 Telephone: 800.347.4010 Lead in Drinking Water Analysis Report

**Report Number:** 18-02-01513

Corp Re