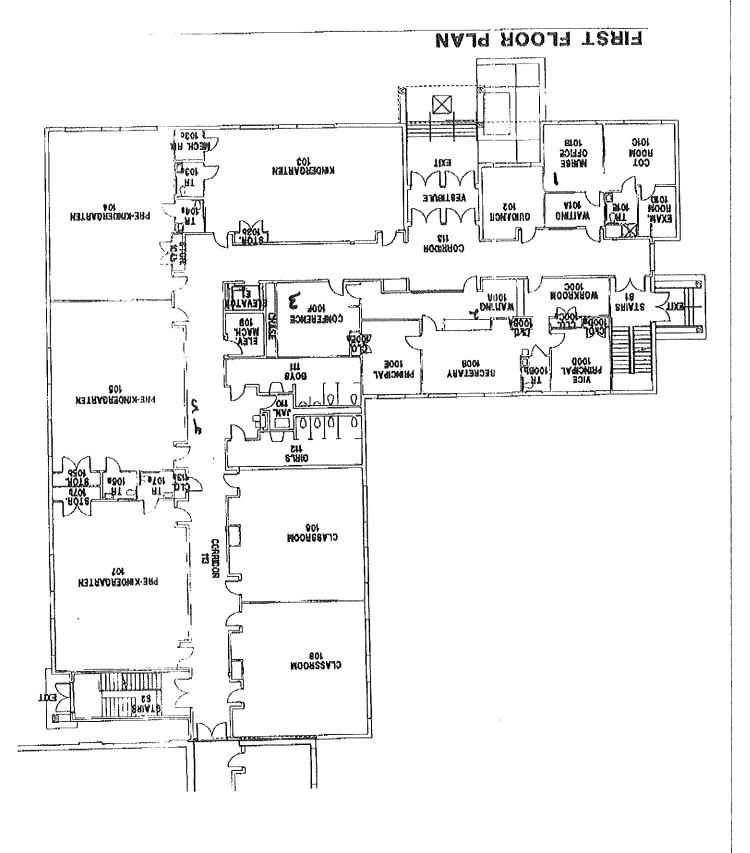

|  |
| Pleasantville High<br>School            | 02/07/2018     | 02/13/2018    | 701-19       | OUTSIDE RM A103 LEFT WC                                | 20.2                        |  |  |
| Pleasantville High<br>School            | 02/07/2018     | 02/13/2018    | 701-20       | OUTSIDE RM A103 RIGHT WC                               | 22.5                        |  |  |
| Pleasantville High School               | 02/02/2018     | 02/07/2018    | 701-101      | PLEASANTVILLE HIGH SCHOOL<br>STORAGE RM (QA/QC)        | <1.00                       |  |  |
| Pleasantville High School               | 02/07/2018     | 02/13/2018    | 701-101      | PLEASANTVILLE HIGH SCHOOL<br>STORAGE RM (QA/QC)        | <1.00                       |  |  |

# Appendix D Floor Plan(s)



Decatur Amour School



# SECOND LOOGE PLAN







P= Pull Station E= Extinguisher















# Appendix E Laboratory Data



# Environmental Hazards Services, LLC

7469 Whitepine Rd. ● Richmond, VA 23237 ● 800-347-4010 • jdickerson@leadlab.com

February 15, 2018

LEW Corp 181 US Highway 46 Mine Hill, NJ 07803

### **PROJECT INFORMATION**

Project/Test Address: 180033; Pleasantville High School; Pleasantville, NJ

Report Number: 18-02-01513

Analysis Type: Lead – Standard Method 3113B

Lab Accreditation

Number: NJ-VA008/NY-11714

Results, Discussion

Qualifiers: N/A

Julie Dickerson

**Laboratory Administrator** 

Environmental Hazards Services, LLC



Environmental Hazards Services, L.L.C. 7469 Whitepine Rd Richmond, VA 23237 Telephone: 800.347.4010 Lead in Drinking Water Analysis Report

**Report Number: