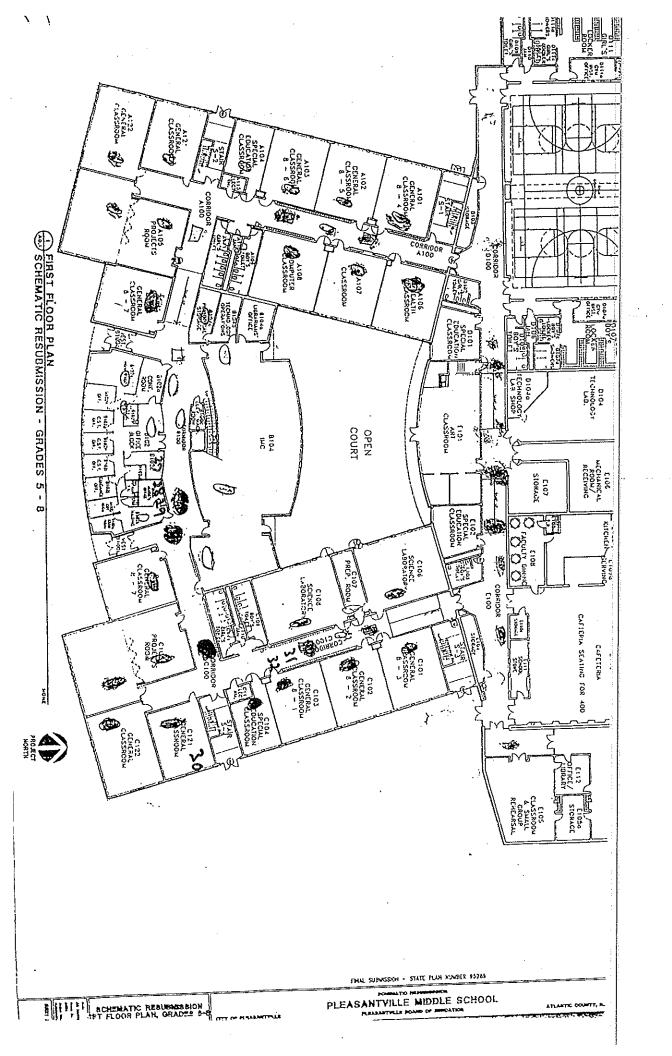

| 02/13/2018    | 701-19       | OUTSIDE RM A103 LEFT WC                                | 20.2                        |  |  |
| Pleasantville High<br>School            | 02/07/2018     | 02/13/2018    | 701-20       | OUTSIDE RM A103 RIGHT WC                               | 22.5                        |  |  |
| Pleasantville High School               | 02/02/2018     | 02/07/2018    | 701-101      | PLEASANTVILLE HIGH SCHOOL<br>STORAGE RM (QA/QC)        | <1.00                       |  |  |
| Pleasantville High School               | 02/07/2018     | 02/13/2018    | 701-101      | PLEASANTVILLE HIGH SCHOOL<br>STORAGE RM (QA/QC)        | <1.00                       |  |  |

# Appendix D Floor Plan(s)



Decatur Amour School



# SECOND LOOGE PLAN







P= Pull Station E= Extinguisher















# Appendix E Laboratory Data



# Environmental Hazards Services, LLC

7469 Whitepine Rd. ● Richmond, VA 23237 ● 800-347-4010 • jdickerson@leadlab.com

February 15, 2018

LEW Corp 181 US Highway 46 Mine Hill, NJ 07803

### **PROJECT INFORMATION**

Project/Test Address: 180033; Pleasantville High School; Pleasantville, NJ

Report Number: 18-02-01513

Analysis Type: Lead – Standard Method 3113B

Lab Accreditation

Number: NJ-VA008/NY-11714

Results, Discussion

Qualifiers: N/A

Julie Dickerson

**Laboratory Administrator** 

Environmental Hazards Services, LLC



Environmental Hazards Services, L.L.C. 7469 Whitepine Rd Richmond, VA 23237 Telephone: 800.347.4010 Lead in Drinking Water Analysis Report

**Report Number:** 18-02-01513

Corp Received Date: 02/09/2018

Reported Date: 02/