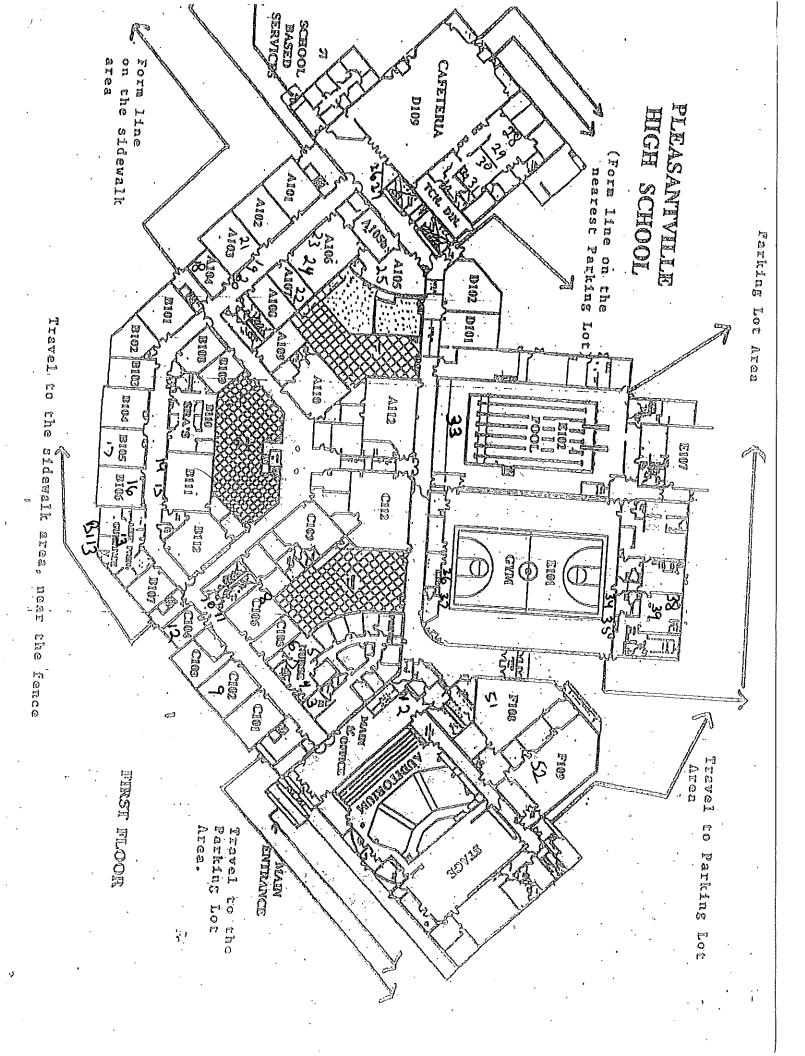

3/2018    | 701-19       | OUTSIDE RM A103 LEFT WC                                | 20.2                        |  |  |
| Pleasantville High<br>School            | 02/07/2018     | 02/13/2018    | 701-20       | OUTSIDE RM A103 RIGHT WC                               | 22.5                        |  |  |
| Pleasantville High School               | 02/02/2018     | 02/07/2018    | 701-101      | PLEASANTVILLE HIGH SCHOOL<br>STORAGE RM (QA/QC)        | <1.00                       |  |  |
| Pleasantville High School               | 02/07/2018     | 02/13/2018    | 701-101      | PLEASANTVILLE HIGH SCHOOL<br>STORAGE RM (QA/QC)        | <1.00                       |  |  |

# Appendix D Floor Plan(s)



Decatur Amour School



# SECOND LOOGE PLAN







P= Pull Station E= Extinguisher















# Appendix E Laboratory Data



# Environmental Hazards Services, LLC

7469 Whitepine Rd. ● Richmond, VA 23237 ● 800-347-4010 • jdickerson@leadlab.com

February 15, 2018

LEW Corp 181 US Highway 46 Mine Hill, NJ 07803

### **PROJECT INFORMATION**

Project/Test Address: 180033; Pleasantville High School; Pleasantville, NJ

Report Number: 18-02-01513

Analysis Type: Lead – Standard Method 3113B

Lab Accreditation

Number: NJ-VA008/NY-11714

Results, Discussion

Qualifiers: N/A

Julie Dickerson

**Laboratory Administrator** 

Environmental Hazards Services, LLC



Environmental Hazards Services, L.L.C. 7469 Whitepine Rd Richmond, VA 23237 Telephone: 800.347.4010 Lead in Drinking Water Analysis Report

**Report Number:** 18-02-01513

Corp Received Date: 02/09/2018

Reported Date: 02/15/201