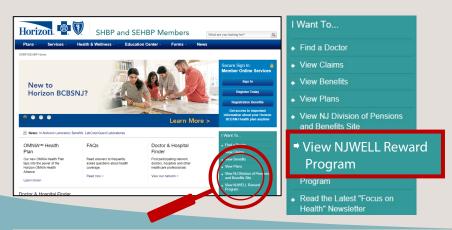

# **NJWELL 2020** Easy as 1, 2, 3!

Fill out a Health Assessment

- GO TO horizonblue.com/SHBP
- Click on "View NJWELL Reward Program"
- **Register or Login**

A Health Assessment is a private and secure online questionnaire about medical history and lifestyle habits.