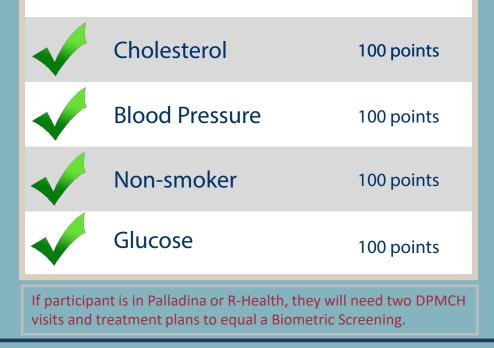

# Complete a Biometric Screening

- GO TO my.questforhealth.com
- Use the Registration Key "NJWELL" to create an account.
- Download Physician's Result Form OR schedule an appointment at a Quest Center

| Log In                            | Create Account                               |
|-----------------------------------|----------------------------------------------|
| Username *                        | Registration Key *                           |
| Password *                        | Located in a communication from your company |
| Log In F                          | Register Now >                               |
| Forgot your username or password? |                                              |

A health screening helps you learn about your biometric numbers.