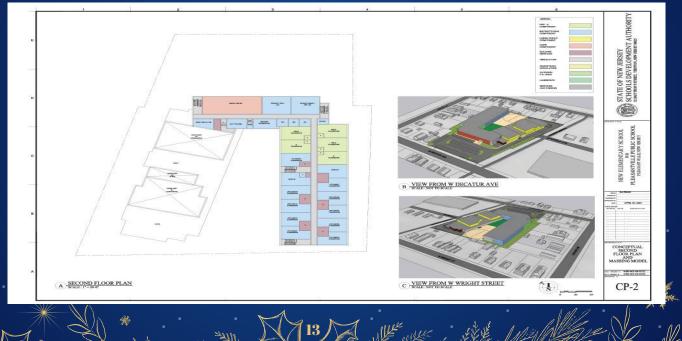

| 5            | 2            | 5            | 3            | 27               |

## PRESCHOOL

Student Perfect Attendance

**First Marking Period** 

| PHS         | Pre-K 3 | Pre-K 4 | Totals 20 |
|-------------|---------|---------|-----------|
| LAS         | 1       | 2       | 3         |
| SMSS        | 4       | 6       | 1         |
| NMSS        | 1       | 2       | 3         |
| Gateway     | 5       | 5       | 10        |
| AtlantiCare | 1       | 2       | 3         |

# **Average Daily Attendance**

39.47%

2023-2024

91.62%

2024-2025

#### STAFF WITH PERFECT ATTENDANCE TO DATE.

**BUS DRIVER CULTURE & CLIMATE** SPECIALIST **CUSTODIAN** LIBRARIAN/MEDIA SPECIALIST PARAPROFESSIONAL **PSYCHOLOGIST SECURITY GUARD** TEACHER

50

### COMING IN 2028 NEW ELEMENTARY SCHOOL



### **FROM OUR PPS FAMILY TO YOURS!**